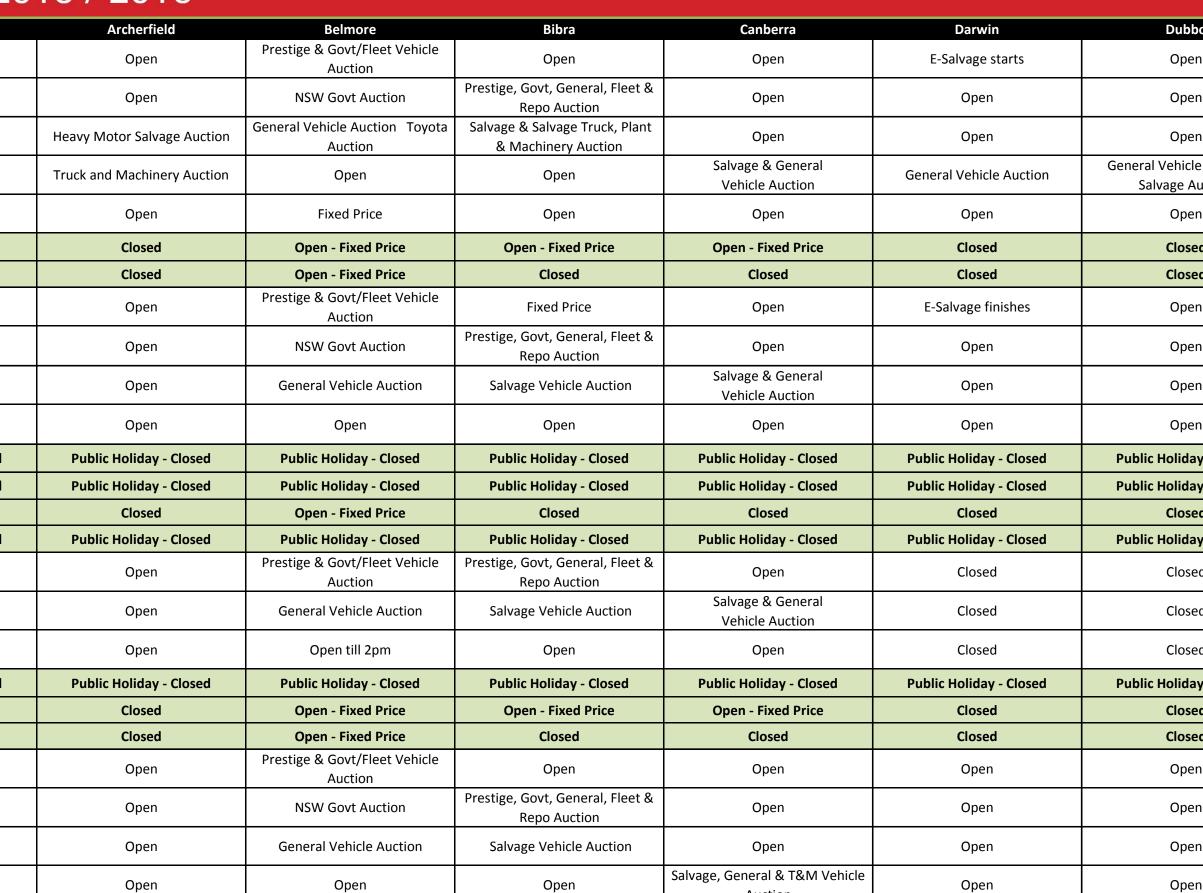

## Christmas / New Year National Auction Schedule 2015 / 2016

| Date                    | Acacia Ridge            | Adelaide                                  | Alice Springs           |  |
|-------------------------|-------------------------|-------------------------------------------|-------------------------|--|
| Monday 14th December    | Open                    | E-Salvage finishes                        | Open                    |  |
| Tuesday 15th December   | E-Salvage               | Open                                      | Open                    |  |
| Wednesday 16th December | Open                    | General Vehicle Auction                   | Open                    |  |
| Thursday 17th December  | Salvage Auction         | Open                                      | Open                    |  |
| Friday 18th December    | Open                    | Salvage Auction                           | Open                    |  |
| Saturday 19th December  | Closed                  | Open - Fixed Price                        | Closed                  |  |
| Sunday 20th December    | Closed                  | Closed                                    | Closed                  |  |
| Monday 21st December    | Open                    | Open                                      | Open                    |  |
| Tuesday 22nd December   | E-Salvage               | Open                                      | Open                    |  |
| Wednesday 23rd December | Salvage Auction         | General and Government Vehicle<br>Auction | Open                    |  |
| Thursday 24th December  | Open                    | Salvage Auction                           | Closed                  |  |
| Friday 25th December    | Public Holiday - Closed | Public Holiday - Closed                   | Public Holiday - Closed |  |
| Saturday 26th December  | Public Holiday - Closed | Public Holiday - Closed                   | Public Holiday - Closed |  |
| Sunday 27th December    | Closed                  | Closed                                    | Closed                  |  |
| Monday 28th December    | Public Holiday - Closed | Public Holiday - Closed                   | Public Holiday - Closed |  |
| Tuesday 29th December   | Open                    | E-Salvage Bikes starts                    | Closed                  |  |
| Wednesday 30th December | Open                    | Open                                      | Closed                  |  |
| Thursday 31st December  | Open                    | Open                                      | Closed                  |  |
| Friday 1st January      | Public Holiday - Closed | Public Holiday - Closed                   | Public Holiday - Closed |  |
| Saturday 2nd January    | Closed                  | Open - Fixed Price                        | Closed                  |  |
| Sunday 3rd January      | Closed                  | Closed                                    | Closed                  |  |
| Monday 4th January      | Open                    | Open                                      | Open                    |  |
| Tuesday 5th January     | Open                    | E-Salvage starts                          | Open                    |  |
| Wednesday 6th January   | Open                    | General Vehicle Auction                   | Open                    |  |
| Thursday 7th January    | Salvage Auction         | Open                                      | Open                    |  |
| Friday 8th January      | Open                    | Salvage Auction                           | Open                    |  |
|                         |                         |                                           |                         |  |