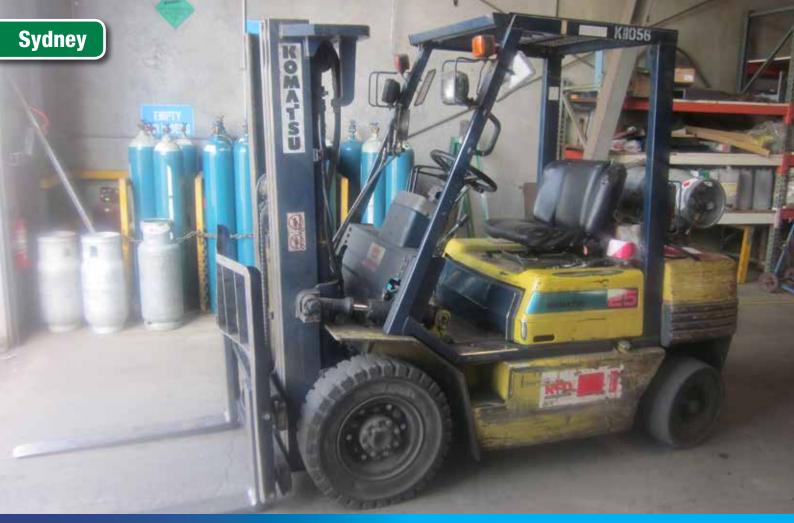

#### Forklift

Komatsu FG25-11 Petrol/Gas w/ 3 Stage Container Mast, Side Shift (571 Hours) (Pictured on front)