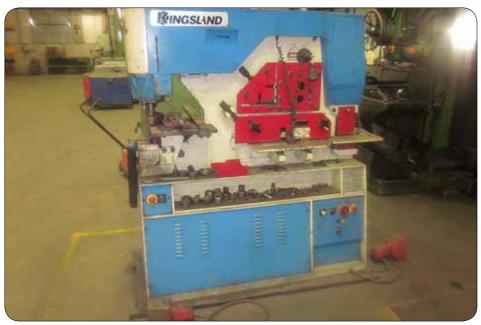

#### **Workshop Machinery**

Megobal PB40135 135 Tonne, Chalmers & Corner 35 Tonne Brake Presses Edwards 6.5/3000, John Heine 108B Guillotines Asquith Pedestal Drill Pacific FCM-1600, Elliot, Cincinnati **Milling Machines** Heckert Radial Arm Drill Elgaturn 530x1550, Hamatu TH-6 16x32 Lathes Kingsland 55XS Multi Tooling Machine (Notching/Cutting/Shearing/Punch) Hafco BS10As, MEP Shark 260, Parkanson Horizontal Bandsaws Haberle Coldsaw John Heine 73H Pan Brake Servex HP6C 100 Tonne Workshop Press 2 x Rigid Pipe Threaders AP Lever Fly Press 2 x Sheet Metal Rollers 15 + Pedestal Drills/Grinders/Linishers 2011 ACP&S 11 Screw Compressor Pulford Workshop Compressor 25+ Mig/Tig/Arc/Spot Welders/Plasma Cutters Inc. Kemppi, ESAB, Cig Weld, Miller, WIA, Thermal Dynamics, Mig O Mag, Uni Mig