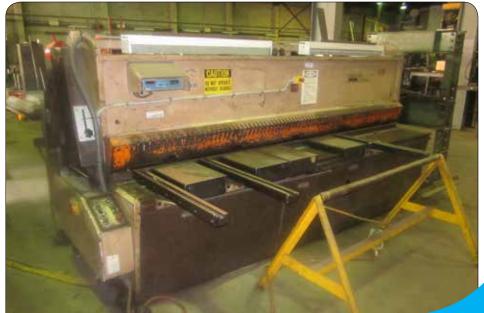

#### **Workshop Machinery**

Megobal PB40135 135 Tonne, Chalmers & Corner 35 Tonne Brake Presses Edwards 6.5/3000, John Heine 108B Guillotines Asquith Pedestal Drill Pacific FCM-1600, Elliot, Cincinnati **Milling Machines** Heckert Radial Arm Drill Elgaturn 530x1550, Hamatu TH-6 16x32 Lathes Kingsland 55XS Multi Tooling Machine (Notching/Cutting/Shearing/Punch) Hafco BS10As, MEP Shark 260, Parkanson Horizontal Bandsaws Haberle Coldsaw John Heine 73H Pan Brake Servex HP6C 100 Tonne Workshop Press 2 x Rigid Pipe Threaders AP Lever Fly Press 2 x Sheet Metal Rollers 15 + Pedestal Drills/Grinders/Linishers 2011 ACP&S 11 Screw Compressor Pulford Workshop Compressor 25+ Mig/Tig/Arc/Spot Welders/Plasma Cutters Inc. Kemppi, ESAB, Cig Weld, Miller, WIA, Thermal Dynamics, Mig O Mag, Uni Mig