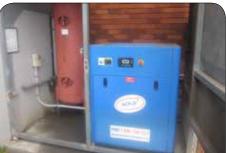

#### **Workshop Machinery**

Megobal PB40135 135 Tonne, Chalmers & Corner 35 Tonne Brake Presses Edwards 6.5/3000, John Heine 108B Guillotines Asquith Pedestal Drill Pacific FCM-1600, Elliot, Cincinnati **Milling Machines** Heckert Radial Arm Drill Elgaturn 530x1550, Hamatu TH-6 16x32 Lathes Kingsland 55XS Multi Tooling Machine (Notching/Cutting/Shearing/Punch) Hafco BS10As, MEP Shark 260, Parkanson Horizontal Bandsaws Haberle Coldsaw John Heine 73H Pan Brake Servex HP6C 100 Tonne Workshop Press 2 x Rigid Pipe Threaders AP Lever Fly Press 2 x Sheet Metal Rollers 15 + Pedestal Drills/Grinders/Linishers 2011 ACP&S 11 Screw Compressor Pulford Workshop Compressor 25+ Mig/Tig/Arc/Spot Welders/Plasma Cutters Inc. Kemppi, ESAB, Cig Weld, Miller, WIA, Thermal Dynamics, Mig O Mag, Uni Mig