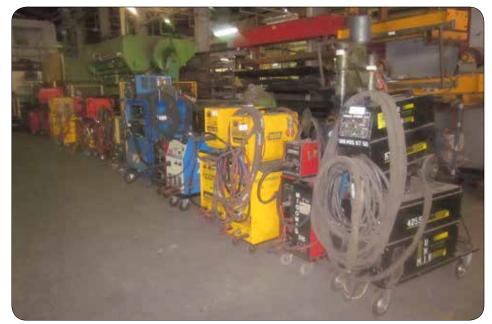

#### **Workshop Machinery**

Megobal PB40135 135 Tonne, Chalmers & Corner 35 Tonne Brake Presses Edwards 6.5/3000, John Heine 108B Guillotines Asquith Pedestal Drill Pacific FCM-1600, Elliot, Cincinnati **Milling Machines** Heckert Radial Arm Drill Elgaturn 530x1550, Hamatu TH-6 16x32 Lathes Kingsland 55XS Multi Tooling Machine (Notching/Cutting/Shearing/Punch) Hafco BS10As, MEP Shark 260, Parkanson Horizontal Bandsaws Haberle Coldsaw John Heine 73H Pan Brake Servex HP6C 100 Tonne Workshop Press 2 x Rigid Pipe Threaders AP Lever Fly Press 2 x Sheet Metal Rollers 15 + Pedestal Drills/Grinders/Linishers 2011 ACP&S 11 Screw Compressor Pulford Workshop Compressor 25+ Mig/Tig/Arc/Spot Welders/Plasma Cutters Inc. Kemppi, ESAB, Cig Weld, Miller, WIA, Thermal Dynamics, Mig O Mag, Uni Mig