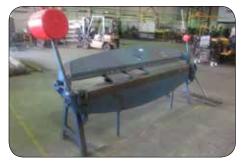

#### **Workshop Machinery**

Megobal PB40135 135 Tonne, Chalmers & Corner 35 Tonne Brake Presses Edwards 6.5/3000, John Heine 108B Guillotines Asquith Pedestal Drill Pacific FCM-1600, Elliot, Cincinnati **Milling Machines** Heckert Radial Arm Drill Elgaturn 530x1550, Hamatu TH-6 16x32 Lathes Kingsland 55XS Multi Tooling Machine (Notching/Cutting/Shearing/Punch) Hafco BS10As, MEP Shark 260, Parkanson Horizontal Bandsaws Haberle Coldsaw John Heine 73H Pan Brake Servex HP6C 100 Tonne Workshop Press 2 x Rigid Pipe Threaders AP Lever Fly Press 2 x Sheet Metal Rollers 15 + Pedestal Drills/Grinders/Linishers 2011 ACP&S 11 Screw Compressor Pulford Workshop Compressor 25+ Mig/Tig/Arc/Spot Welders/Plasma Cutters Inc. Kemppi, ESAB, Cig Weld, Miller, WIA, Thermal Dynamics, Mig O Mag, Uni Mig