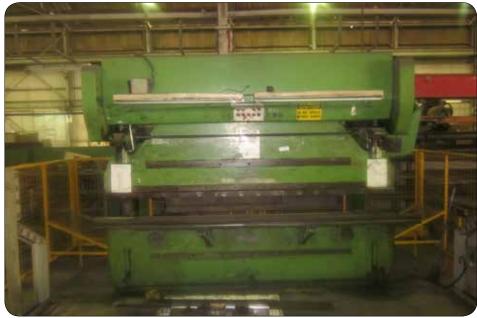

#### **Workshop Machinery**

Megobal PB40135 135 Tonne, Chalmers & Corner 35 Tonne Brake Presses Edwards 6.5/3000, John Heine 108B Guillotines Asquith Pedestal Drill Pacific FCM-1600, Elliot, Cincinnati **Milling Machines** Heckert Radial Arm Drill Elgaturn 530x1550, Hamatu TH-6 16x32 Lathes Kingsland 55XS Multi Tooling Machine (Notching/Cutting/Shearing/Punch) Hafco BS10As, MEP Shark 260, Parkanson Horizontal Bandsaws Haberle Coldsaw John Heine 73H Pan Brake Servex HP6C 100 Tonne Workshop Press 2 x Rigid Pipe Threaders AP Lever Fly Press 2 x Sheet Metal Rollers 15 + Pedestal Drills/Grinders/Linishers 2011 ACP&S 11 Screw Compressor Pulford Workshop Compressor 25+ Mig/Tig/Arc/Spot Welders/Plasma Cutters Inc. Kemppi, ESAB, Cig Weld, Miller, WIA, Thermal Dynamics, Mig O Mag, Uni Mig