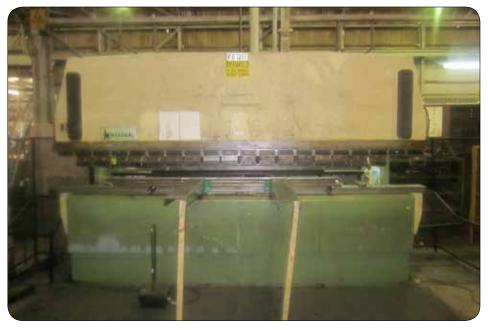

#### **Workshop Machinery**

Megobal PB40135 135 Tonne, Chalmers & Corner 35 Tonne Brake Presses Edwards 6.5/3000, John Heine 108B Guillotines Asquith Pedestal Drill Pacific FCM-1600, Elliot, Cincinnati **Milling Machines** Heckert Radial Arm Drill Elgaturn 530x1550, Hamatu TH-6 16x32 Lathes Kingsland 55XS Multi Tooling Machine (Notching/Cutting/Shearing/Punch) Hafco BS10As, MEP Shark 260, Parkanson Horizontal Bandsaws Haberle Coldsaw John Heine 73H Pan Brake Servex HP6C 100 Tonne Workshop Press 2 x Rigid Pipe Threaders AP Lever Fly Press 2 x Sheet Metal Rollers 15 + Pedestal Drills/Grinders/Linishers 2011 ACP&S 11 Screw Compressor Pulford Workshop Compressor 25+ Mig/Tig/Arc/Spot Welders/Plasma Cutters Inc. Kemppi, ESAB, Cig Weld, Miller, WIA, Thermal Dynamics, Mig O Mag, Uni Mig