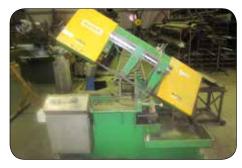

#### **Workshop Machinery**

Megobal PB40135 135 Tonne, Chalmers & Corner 35 Tonne Brake Presses Edwards 6.5/3000, John Heine 108B Guillotines Asquith Pedestal Drill Pacific FCM-1600, Elliot, Cincinnati **Milling Machines** Heckert Radial Arm Drill Elgaturn 530x1550, Hamatu TH-6 16x32 Lathes Kingsland 55XS Multi Tooling Machine (Notching/Cutting/Shearing/Punch) Hafco BS10As, MEP Shark 260, Parkanson Horizontal Bandsaws Haberle Coldsaw John Heine 73H Pan Brake Servex HP6C 100 Tonne Workshop Press 2 x Rigid Pipe Threaders AP Lever Fly Press 2 x Sheet Metal Rollers 15 + Pedestal Drills/Grinders/Linishers 2011 ACP&S 11 Screw Compressor Pulford Workshop Compressor 25+ Mig/Tig/Arc/Spot Welders/Plasma Cutters Inc. Kemppi, ESAB, Cig Weld, Miller, WIA, Thermal Dynamics, Mig O Mag, Uni Mig